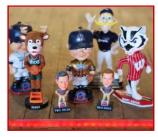

**Bobbleheads: Real & Fantastical Heroism** will cross the RedLine and open on January 22<sup>nd</sup> 2016. *Bobbleheads* will be on view until April 30<sup>th</sup> 2016 and **provides the first** glimpse of thousands of bobbleheads from the National Bobblehead Hall of Fame and Museum collection.

Functioning as a textbook for schools and visitors *Bobbleheads* will pose the question, how do we define modern day heroes? Students and visitors will be asked to compare figurines from history, sports, politics, and acclaimed fame to local heroes such as Vel Phillips the 1st African-American Secretary of State.